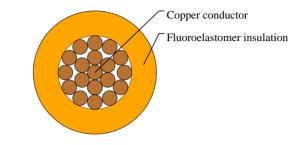

#### CABLE CONSTRUCTION

Conductor: Tin coated annealed stranded copper Insulation: Fluoroelastomer Standard Compliance: KIS-ES-8093

#### DIMENSION AND PARAMETERS

| No. of Cores<br>× Cross-<br>sectional<br>Area | No. and Dia.<br>of Wires | Diameter of<br>Conductor<br>(max.) | Nominal<br>Insulation<br>Thickness | Overall<br>Diameter<br>(min.) | Overall<br>Diameter<br>(max.) | Approx.<br>Weight | Electrical<br>Resistance<br>at 20°C<br>(max.) |
|-----------------------------------------------|--------------------------|------------------------------------|------------------------------------|-------------------------------|-------------------------------|-------------------|-----------------------------------------------|
| No.×mm <sup>2</sup>                           | no./mm                   | mm                                 | mm                                 | mm                            | mm                            | kg/km             | MΩ/m                                          |
| 1x0.75                                        | 19/0.23                  | 1.2                                | 0.4                                | 1.75                          | 2.05                          | 10.8              | 24.7                                          |